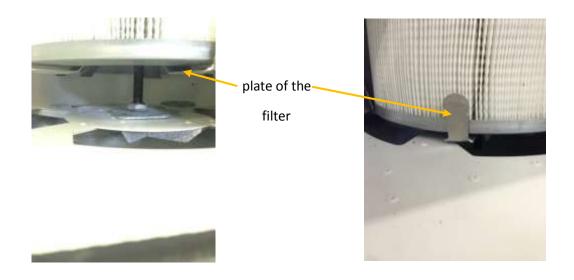

## Replacing Suction Filter Zfx™ Inhouse5x

Valid from 2015-09-22

Rev. 1 Page 2 of 3

2. Unscrew the lock nut counterclockwise completely to the top

3. screw the plate of the filter clockwise completely to the bottom