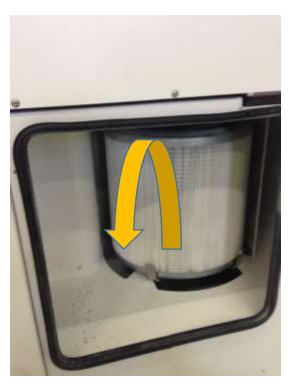

## Replacing Suction Filter Zfx™ Inhouse5x



Valid from 2015-09-22

Order Number: Suction filter for Zfx Inhouse5x ZFX02010000

1. Open the cover on the right sight of the machine by replacing the 4 screws or use the key for the cabinet door.



IFU

## Replacing Suction Filter Zfx™ Inhouse5x



Valid from 2015-09-22

Rev. 1 Page 2 of 3

2. Unscrew the lock nut counterclockwise completely to the top



3. screw the plate of the filter clockwise completely to the bottom



IFU

## Replacing Suction Filter Zfx™ Inhouse5x



Valid from 2015-09-22

Rev. 1 Page 3 of 3

## 4. Remove the suction filter





5. To reassemble, proceed in the reverse order