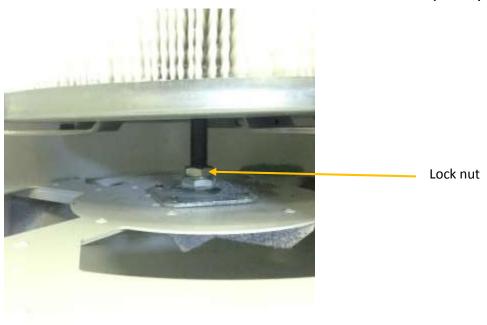

## Replacing Suction Filter Zfx™ Inhouse5x

Valid from 2015-09-22

Rev. 1 Page 2 of 3

2. Unscrew the lock nut counterclockwise completely to the top

3. screw the plate of the filter clockwise completely to the bottom