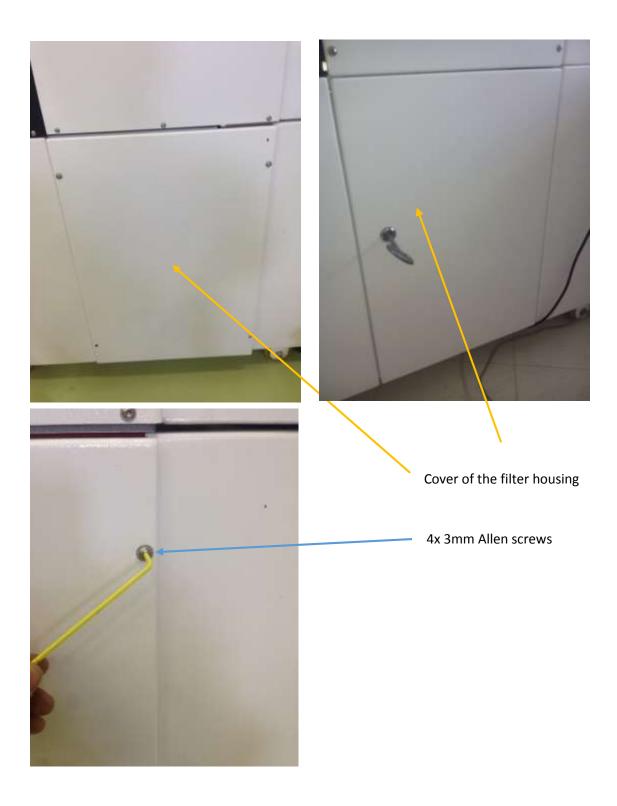

## Replacing Suction Filter Zfx™ Inhouse5x

Valid from 2015-09-22

Order Number: Suction filter for Zfx Inhouse5x ZFX02010000

1. Open the cover on the right sight of the machine by replacing the 4 screws or use the key for the cabinet door.