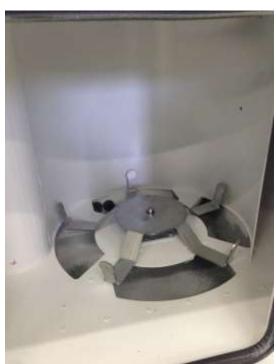

## Replacing Suction Filter Zfx™ Inhouse5x

Valid from 2015-09-22

Rev. 1 Page 2 of 3

2. Unscrew the lock nut counterclockwise completely to the top

3. screw the plate of the filter clockwise completely to the bottom

## 4. Remove the suction filter

5. To reassemble, proceed in the reverse order